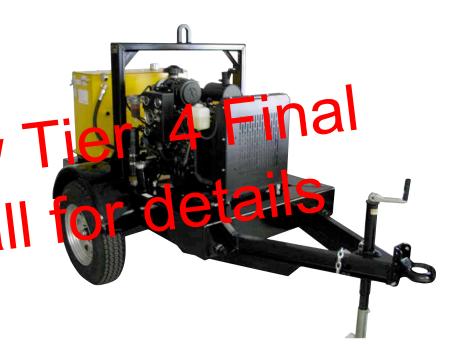

# PORTABLE HYDRAULIC POWER UNIT MODEL HT50DYS

This hydraulic power unit is powered by a Yanmar diesel engine and is designed to hive several of our pump included including the B60SL, S6TC and S12M. Other hydraulic tools and equipment that require flows to 25 GPM can also operate from this power unit.

### **FEATURES**

- Highway Trailer Chassis with Built-In Fuel Tank and Independent Suspension
- Single Point Lifting Bracket
- Engine Safety Shutdown Package
- Gear-Type Hydraulic Pump
- Hydraulic Oil Cooler
- Variable Speed Control
- Spin-On Return Filter W/ Indicator
- Tank Top Filler/ Strainer
- Made in USA

#### **SPECIFICATIONS**

|                        | . Yanmar Liquid Cooled Diesel (Tier 4 Final)<br>48 HP(36 KW) @ 3000 RPM |
|------------------------|-------------------------------------------------------------------------|
|                        | Variable, Max. 24 GPM (95 LPM)                                          |
| OPERATING PRESSURE*:   |                                                                         |
| HOSE PORT SIZE:        | 1" NPT                                                                  |
| HYDRAULIC OIL:         | . SAE 10W or 20W (ISO 32 or 46) Type AW                                 |
|                        | also: Biodegradable oil (Consult Factory)                               |
| OIL FILTRATION:        | 10 Micron (Standard)                                                    |
| OIL RESERVOIR CAPACITY | ': 50 U.S. Gallons (189 Liters)                                         |
| FUEL TANK CAPACITY:    | TBD                                                                     |
| FUEL CONSUMPTION:      | Approx. 4 U.S. Gal/Hr (15 Liters/Hr)                                    |
| DIMENSIONS:            | TBD                                                                     |
| WEIGHT (Dry):          | TBD                                                                     |