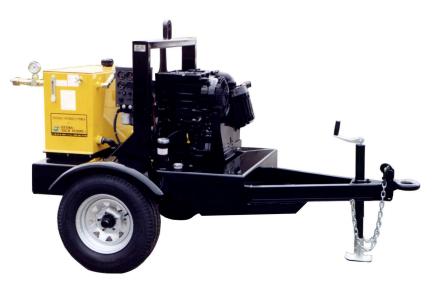

# PORTABLE HYDRAULIC POWER UNIT MODEL HT25DD

This power unit is driven by a Deutz air-cooled diesel engine and is designed to drive several of our pump models including the S4T, S4CSLand S8M. A large, built-in fuel tank allows this unit to run up to 24 hours between refills. Other equipment that require flows to 15 GPM may also operate from this power unit.

# **FEATURES**

- Highway Trailer Chassis with Built-In Fuel Tank and Independent Suspension
- Single Point Lifting Bracket
- Automatic Engine Safety Shutdown Package
- Vane-Type Hydraulic Pump
- Spin-On Return Filter W/ Indicator
- Variable Speed Control
- Tank Top Filler/ Strainer

- System Relief Valve
- Pressure Control Valve
- Liquid Filled Pressure Gauge
- Fluid Level/ Temperature Gauge

#### **OPTIONS**

- Skid Frame
- Multiple Hydraulic Circuits
- Other Flow and Pressure Combinations

A0116

167 Stock Street, Nesquehoning, PA 18240 **Phone:** 570-645-3779 **Fax:** 570-645-4061 **Website:** www.hydra-tech.com **E-Mail:** htpump@hydra-tech.com