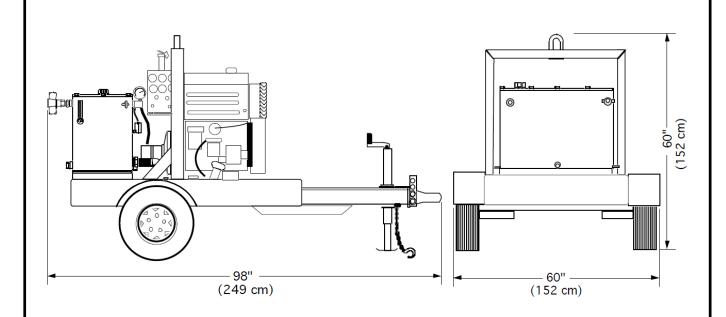

## **Model HT25DD Overall Dimensions**

### **SPECIFICATIONS**

|                        | . Deutz D2011L02 Air Cooled Diesel (Tier 3) |
|------------------------|---------------------------------------------|
|                        | Variable, Max. 15 GPM (57 LPM)              |
| OPERATING PRESSURE*:   | Maximum 2500 PSI (170 Bar)                  |
| HOSE PORT SIZE:        | 3/4" NPT                                    |
| HYDRAULIC OIL:         | SAE 10W or 20W Type AW                      |
|                        | also: Biodegradable oil (Consult Factory)   |
| OIL FILTRATION:        | 10 Micron (Standard)                        |
| OIL RESERVOIR CAPACITY | ': 30 U.S. Gallons (114 Liters)             |
| FUEL TANK CAPACITY:    |                                             |
| FUEL CONSUMPTION:      | Approx. 1.2 U.S. Gal/Hr (4.5 Liters/Hr)     |
| DIMENSIONS: H 60"      | (152 cm) x W 60" (152 cm) x L 98" (249 cm)  |
| WEIGHT (Dry):          |                                             |